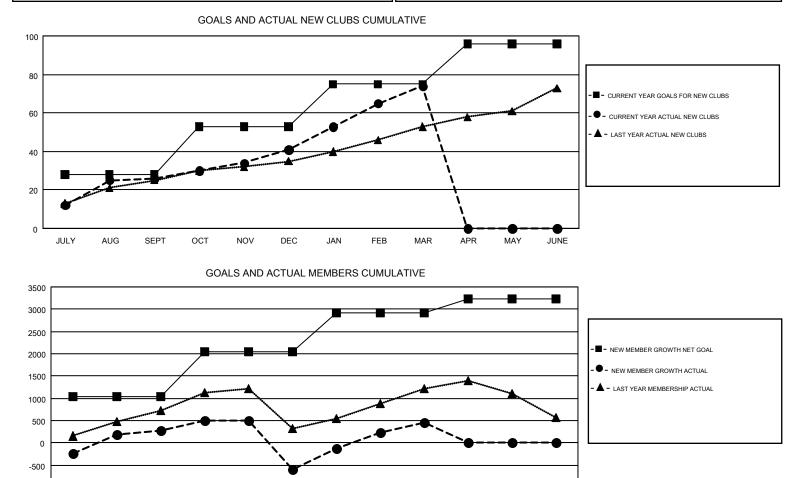

#### GMT: NAZMUL HAQUE

| Clubs                 |               |           |               | Members               |                                                                |                                                              |                                                    |  |
|-----------------------|---------------|-----------|---------------|-----------------------|----------------------------------------------------------------|--------------------------------------------------------------|----------------------------------------------------|--|
| RESULTS FOR 2016-2017 |               |           |               | RESULTS FOR 2016-2017 |                                                                |                                                              |                                                    |  |
| QUARTER               | NEW CLUB GOAL | NEW CLUBS | DROPPED CLUBS | QUARTER               | NEW MEMBER GROWTH<br>NET GOAL (not reinstated<br>or transfers) | NEW MEMBER<br>GROWTH ACTUAL (not<br>reinstated or transfers) | DROPPED<br>MEMBERS ACTUAL<br>(including transfers) |  |
| JULY/AUG/SEPT         | 28            | 26        | 7             | JULY/AUG/SEPT         | 1,033                                                          | 1,769                                                        | 1,496                                              |  |
| OCT/NOV/DEC           | 25            | 15        | 42            | OCT/NOV/DEC           | 1,010                                                          | 799                                                          | 1,663                                              |  |
| JAN/FEB/MAR           | 22            | 33        | 17            | JAN/FEB/MAR           | 881                                                            | 1,798                                                        | 744                                                |  |
| APR/MAY/JUNE          | 21            | 0         | 0             | APR/MAY/JUNE          | 302                                                            | 0                                                            | 0                                                  |  |

FEB

MAR

APR

JUNE

MAY

-1000

JULY

AUG

SEPT

OCT

NOV

DEC

JAN